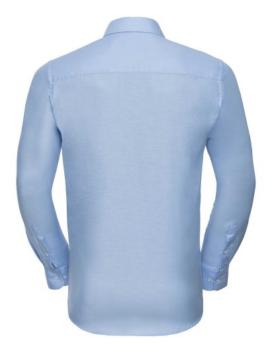

# RUSSELL MEN'S ECARE TAIL OXFORD LONG SLEEVE SHIRT

## Specification

RUSSELL Men's Long Sleeve Shirt EASY CARE OXFORD.Ideal choice for corporate wear because everyone looks good.Classical collar with or without buttons, two buttons on cuff.70% Cotton / 30% Oxford polyester, 130/135 g / m2.Wash at 40 degrees.EASY CARE - dries quickly, easy to iron