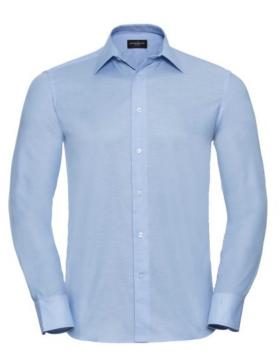

# RUSSELL MEN'S ECARE TAIL OXFORD LONG SLEEVE SHIRT

## Specification

RUSSELL Men's Long Sleeve Shirt EASY CARE OXFORD.Ideal choice for corporate wear because everyone looks good.Classical collar with or without buttons, two buttons on cuff.70% Cotton / 30% Oxford polyester, 130/135 g / m2.Wash at 40 degrees.EASY CARE - dries quickly, easy to iron