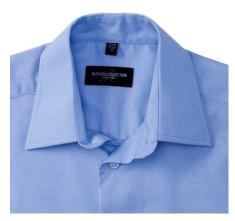

## Specification

RUSSELL Men's Long Sleeve Shirt EASY CARE OXFORD.Ideal choice for corporate wear because everyone looks good.Classical collar with or without buttons, two buttons on cuff.70% Cotton / 30% Oxford polyester, 130/135 g / m2.Wash at 40 degrees.EASY CARE - dries quickly, easy to iron